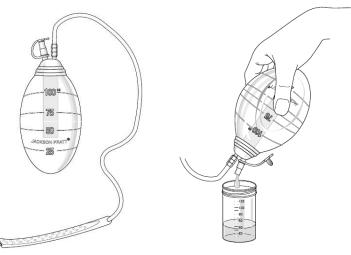

|        |        |        |
|         | Total  | Total  | Total  | Total  |
| Date:   |        |        |        |        |
| Morning |        |        |        |        |
| Midday  |        |        |        |        |
| Evening |        |        |        |        |
|         | Total  | Total  | Total  | Total  |
| Date:   |        |        |        |        |
| Morning |        |        |        |        |
| Midday  |        |        |        |        |
| Evening |        |        |        |        |
|         | Total  | Total  | Total  | Total  |
| Date:   |        |        |        |        |
| Morning |        |        |        |        |
| Midday  |        |        |        |        |
| Evening |        |        |        |        |
| •       | Total  | Total  | Total  | Total  |